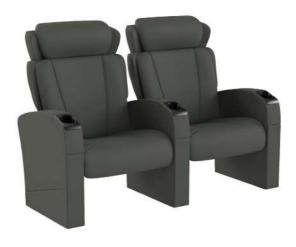

An armchair designed with ergonomic criteria in which the shapes of the seat and backrest adapt perfectly to each part of the body, thanks to the materials used in the manufacture of the seat, backrest and headrest, in which variable density polyurethane foams are used and in which polyurethane and polyester are mixed.

The versatility that characterizes its design allows the OPUS model to grow in features with the incorporation of several complements:

- Coasters incorporated in the armrest.

- Swivel tables.
- Swivel tables with integrated coasters.
- USB connectors for cell phone charging
- Custom stitching
- Embroidery on seat and backrest.