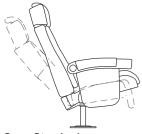

## GENERAL DESCRIPTION

Opus is Ferco's most recent addition to its Premium range. A product designed and built to offer the user the highest level of comfort, in an armchair that incorporates the innovative "glide" system. This mechanism responds to the sliding of the spectator, in a movement that is carried out effortlessly and without the need for motorization, placing the spectator in the most comfortable position at all times, while maintaining lumbar support.

An armchair designed with ergonomic criteria in which the shapes of the seat and backrest adapt perfectly to each part of the body, thanks to the materials used in the manufacture of the seat, backrest and headrest, in which variable density polyurethane foams are used and in which polyurethane and polyester are mixed.