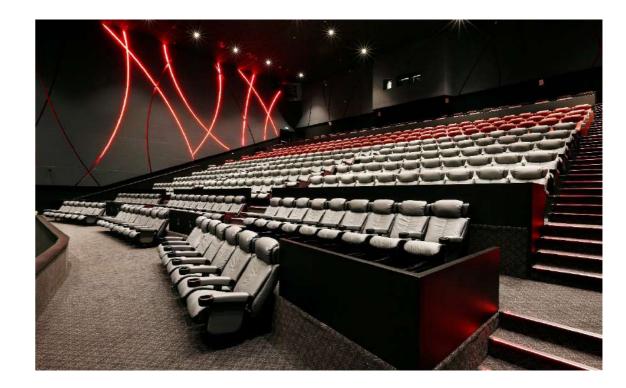

### USES AND APPLICATIONS

Designed for installation in movie theaters, conference rooms, or VIP spaces that require a high performance product in terms of size and comfort, in which a wide range of accessories and complements can be incorporated to meet the customer's needs.

It can be assembled with a central foot, with lateral feet to the floor, with single or double seats, with fixed or folding armrests.

It can also be installed in layouts with straight rows or curved rows.

585 /610

AE City Sharjah Cinema - Kuala lumpur, Malaysia

(1) 815 / (2) 980

Opus Standard