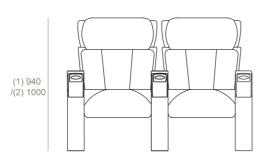

An armchair of generous dimensions, with a width between axes that can vary between 58.5 cm. and 61 cm and with a variable height between 94 and 100 cm. All this with the intention that this model can be adapted in the best way to each project. Un producto de fácil mantenimiento, gracias a la facilidad A product of easy maintenance, thanks to the ease of exchange of each of its components, and in which the textile covers are removable.