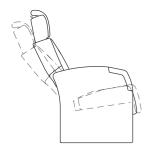

## GENERAL DESCRIPTION

Opus is Ferco's most recent addition to its Premium range. A product designed and built to offer the user the highest level of comfort, in an armchair that incorporates the innovative "glide" system. This mechanism responds to the sliding of the spectator, in a movement that is carried out effortlessly and without the need for motorization, placing the spectator in the most comfortable position at all times, while maintaining lumbar support.

An armchair designed with ergonomic criteria in which the shapes of the seat and backrest adapt perfectly to each part of the body, thanks to the materials used in the manufacture of the seat, backrest and headrest, in which variable density polyurethane foams are used and in which polyurethane and polyester are mixed.