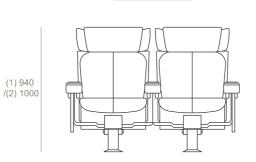

An armchair of generous dimensions, with a width between axes that can vary between 58.5 cm. and 61 cm and with a variable height between 94 and 100 cm. All this with the intention that this model can be adapted in the best way to each project. Un producto de fácil mantenimiento, gracias a la facilidad A product of easy maintenance, thanks to the ease of exchange of each of its components, and in which the textile covers are removable.