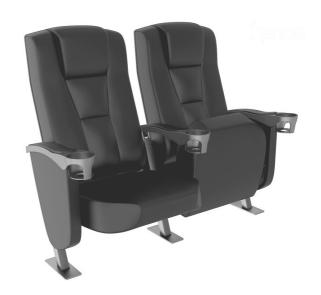

The seat and backrest have been designed with ergonomic criteria to provide the spectator with a high level of comfort. As in other models, the curved shapes, the lumbar support and the headrest allow the spectator to adopt a correct posture when seated in the seat.

A seat designed for rooms with intensive use. For this reason, the seat and backrest cushions are upholstered with covers closed with zips that are easy to exchange, and there is a protective panel at the back of the backrest to protect the most exposed part of the seat.