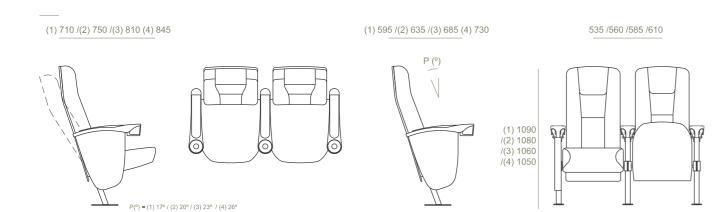

With a very compact design, this armchair comes with a seat depth of 60 cm when folded and widths of 53.5, 56, 58.5 and 61 cm between axes, offering the customer a wide variety of installation solutions to optimise the capacity of the auditorium.