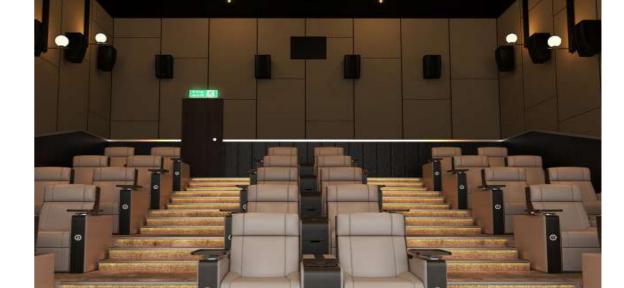

## USES AND APPLICATIONS

Designed for installation in premium movie theaters or home cinemas, this seat can be installed individually with double armrests, with a double seat between 2 armrests, and in a row of seats with shared armrests. Its basic features can be improved with the addition of different complements:

This large model offers the spectator the opportunity to enjoy the highest level of comfort that can be found in an armchair of these characteristics, as well as a wide range of technological solutions and complements.