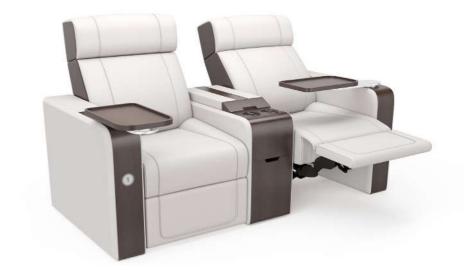

Comfort derived from the application of ergonomic criteria in its design and the use of state-of-the-art materials.

Technology applied to the mechanisms and motors incorporated for the movement of the backrest and footrest, and to the wide range of accessories that can be incorporated.

A chair whose construction uses a combination of elements made of steel and top-quality wood to provide it with excellent structural integrity and support.

With a standard width between axles of 74 cm and a backrest height of 106 cm when the backrest is reclined and the footrest is deployed, the total depth of the set is 158 cm. The backrest reclining and footrest elevation movement is performed by electric motors controlled from a control integrated in the armrest, so that each spectator can be placed in an optimal position and with an optimal viewing angle.

- Additional electric motor for control and positioning of the lumbar support.
- Wireless chargers for cell phones and USB ports.
- Sensors for automatic folding of backrest and footrest when the viewer stands up.
- Wi-Fi control system for seat motors.
- Call button.
- Central console with drawer for spectators to store their belongings.
- Different types of swivel tables with integrated coasters.
- Different models of reading lamps.
- LED numbering.
- Hanger for clothes.
- Easy Lift system for cleaning.
- Embroidery on seat and backrest.