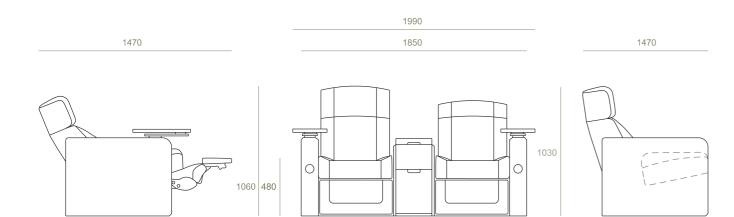

A chair whose construction uses a combination of elements made of steel and top-quality wood to provide it with excellent structural integrity and support.

With a standard width between axles of 74 cm and a backrest height of 106 cm when the backrest is reclined and the footrest is deployed, the total depth of the set is 158 cm. The backrest reclining and footrest elevation movement is performed by electric motors controlled from a control integrated in the armrest, so that each spectator can be placed in an optimal position and with an optimal viewing angle.