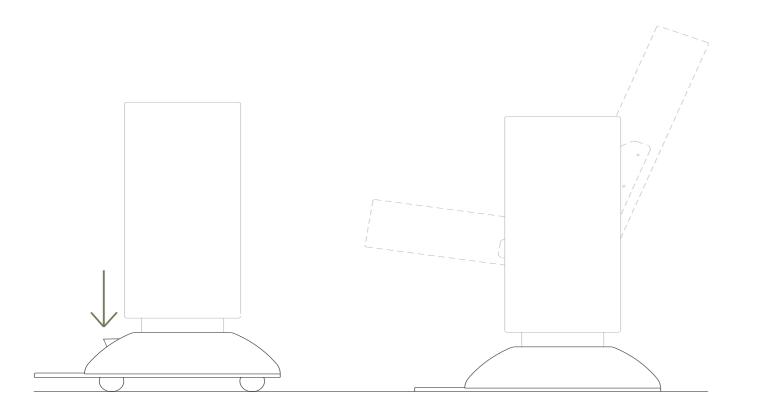

## GENERAL DESCRIPTION

K-Roll is a mobile system that allows the seats to be mobile without affecting their design and functionality.

The feet have a lever system with an integrated trigger which, activated by the foot, locks the wheels and fixes the seats to the floor without the need for any type of screw or fastening. With the wheels unlocked, it allows 360° movement of the set of seats.

### DIFFERENTIATIONS

A simple lever system with a foot-operated trigger allows the wheels to be blocked so that the support plate rests completely on the floor, providing it with the stability and fixation necessary for its use, without the need for any type of screw or fastening.