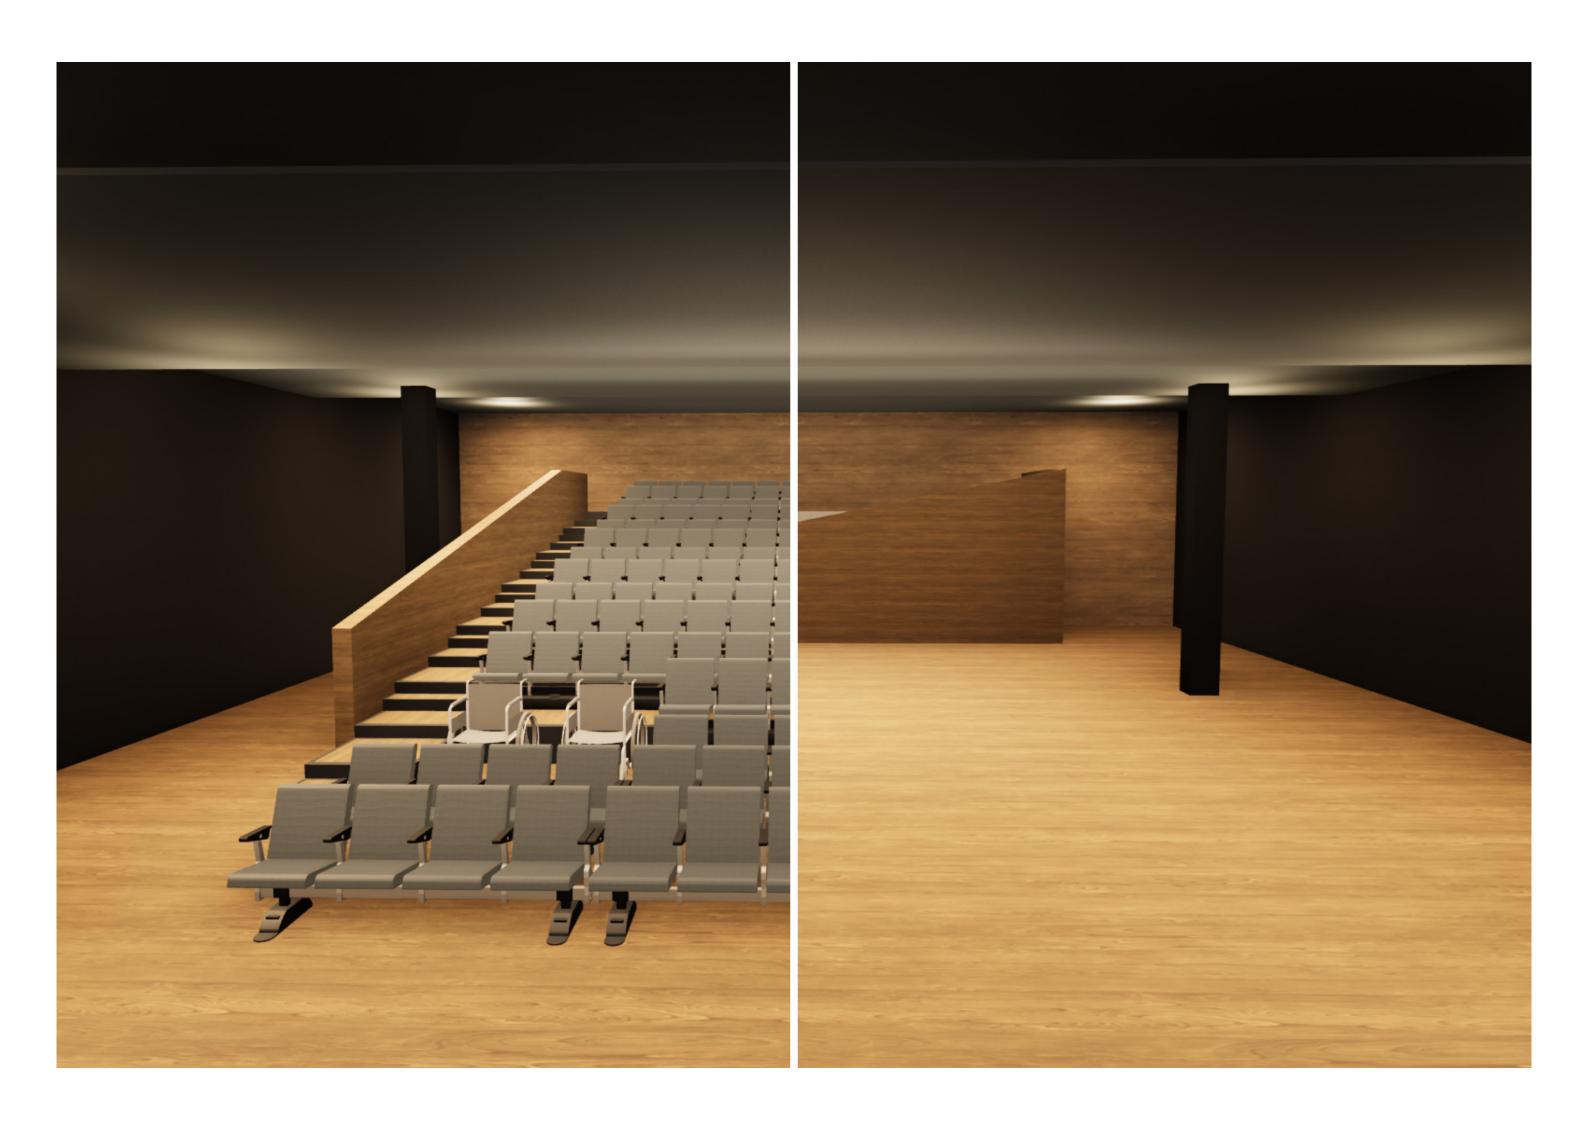

## GENERAL DESCRIPTION

K-Roll is a mobile system that allows the seats to be mobile without affecting their design and functionality.

The feet have a lever system with an integrated trigger which, activated by the foot, locks the wheels and fixes the seats to the floor without the need for any type of screw or fastening. With the wheels unlocked, it allows 360° movement of the set of seats.

### ADVANTAGES

Based on the arrangement of groups of 4 or 5 seats on benches, these incorporate 2 self-supporting metal feet with retractable wheels, which allow 360° movement of the set, facilitating distribution changes.

K-Roll allows us to distribute the seats in the space according to the needs of each event, as the movement of the benches is carried out easily and without the need to use any additional mechanical element.

### DIFFERENTIATIONS

A simple lever system with a foot-operated trigger allows the wheels to be blocked so that the support plate rests completely on the floor, providing it with the stability and fixation necessary for its use, without the need for any type of screw or fastening.

This system allows the seats to be grouped together to form a compact block, minimising the space required for storage.

K-Roll is the perfect solution for multifunctional spaces with multipurpose uses.

Pi Arena - Japan

K-ROLL HOW THE SYSTEM WORKS

**K-ROLL** POSSIBLE CONFIGURATIONS