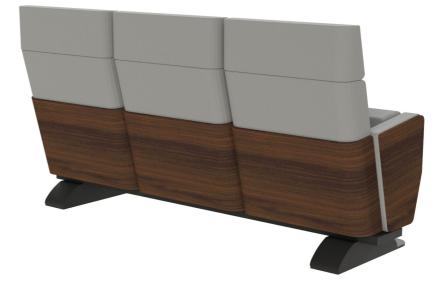

## GENERAL DESCRIPTION

K-Roll is a mobile system that allows the seats to be mobile without affecting their design and functionality.

The feet have a lever system with an integrated trigger which, activated by the foot, locks the wheels and fixes the seats to the floor without the need for any type of screw or fastening. With the wheels unlocked, it allows 360° movement of the set of seats.

### ADVANTAGES

Based on the arrangement of groups of 4 or 5 seats on benches, these incorporate 2 self-supporting metal feet with retractable wheels, which allow 360° movement of the set, facilitating distribution changes.

### DIFFERENTIATIONS

A simple lever system with a foot-operated trigger allows the wheels to be blocked so that the support plate rests completely on the floor, providing it with the stability and fixation necessary for its use, without the need for any type of screw or fastening.