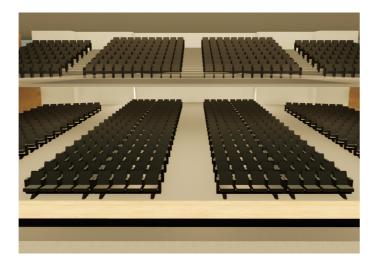

K-Roll allows us to distribute the seats in the space according to the needs of each event, as the movement of the benches is carried out easily and without the need to use any additional mechanical element.

This system allows the seats to be grouped together to form a compact block, minimising the space required for storage.

K-Roll is the perfect solution for multifunctional spaces with multipurpose uses.

Pi Arena - Japan

K-ROLL HOW THE SYSTEM WORKS

**K-ROLL** POSSIBLE CONFIGURATIONS