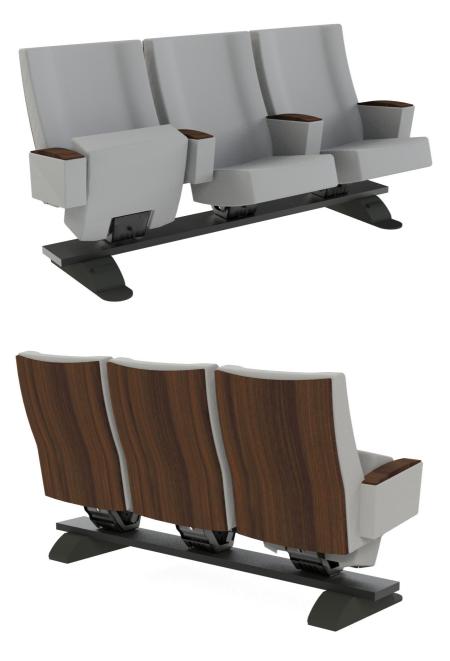

## GENERAL DESCRIPTION

K-Roll is a mobile system that allows the seats to be mobile without affecting their design and functionality.

The feet have a lever system with an integrated trigger which, activated by the foot, locks the wheels and fixes the seats to the floor without the need for any type of screw or fastening. With the wheels unlocked, it allows 360° movement of the set of seats.

### ADVANTAGES

Based on the arrangement of groups of 4 or 5 seats on benches, these incorporate 2 self-supporting metal feet with retractable wheels, which allow 360° movement of the set, facilitating distribution changes.

### DIFFERENTIATIONS

A simple lever system with a foot-operated trigger allows the wheels to be blocked so that the support plate rests completely on the floor, providing it with the stability and fixation necessary for its use, without the need for any type of screw or fastening.