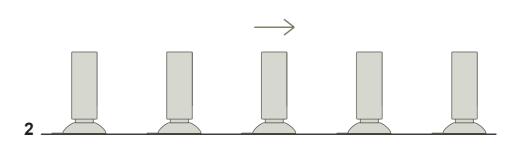

K-Roll allows us to distribute the seats in the space according to the needs of each event, as the movement of the benches is carried out easily and without the need to use any additional mechanical element.

This system allows the seats to be grouped together to form a compact block, minimising the space required for storage.

K-Roll is the perfect solution for multifunctional spaces with multipurpose uses.

Pi Arena - Japan

K-ROLL HOW THE SYSTEM WORKS

**K-ROLL** POSSIBLE CONFIGURATIONS