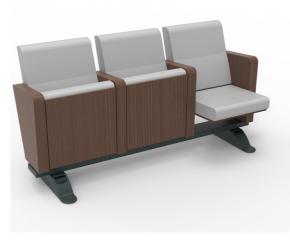

### ADVANTAGES

Based on the arrangement of groups of 4 or 5 seats on benches, these incorporate 2 self-supporting metal feet with retractable wheels, which allow 360° movement of the set, facilitating distribution changes.

K-Roll allows us to distribute the seats in the space according to the needs of each event, as the movement of the benches is carried out easily and without the need to use any additional mechanical element.

This system allows the seats to be grouped together to form a compact block, minimising the space required for storage.

K-Roll is the perfect solution for multifunctional spaces with multipurpose uses.