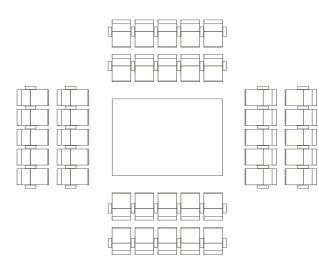

Pi Arena - Japan

K-ROLL HOW THE SYSTEM WORKS

**K-ROLL** POSSIBLE CONFIGURATIONS

### ADVANTAGES

Based on the arrangement of groups of 4 or 5 seats on benches, these incorporate 2 self-supporting metal feet with retractable wheels, which allow 360° movement of the set, facilitating distribution changes.