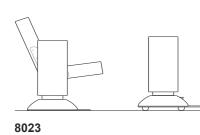

## GENERAL DESCRIPTION

K-Roll is a mobile system that allows the seats to be mobile without affecting their design and functionality.

The feet have a lever system with an integrated trigger which, activated by the foot, locks the wheels and fixes the seats to the floor without the need for any type of screw or fastening. With the wheels unlocked, it allows 360° movement of the set of seats.

### DIFFERENTIATIONS

A simple lever system with a foot-operated trigger allows the wheels to be blocked so that the support plate rests completely on the floor, providing it with the stability and fixation necessary for its use, without the need for any type of screw or fastening.