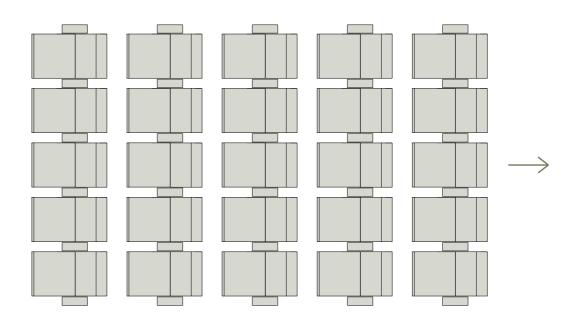

### ADVANTAGES

Based on the arrangement of groups of 4 or 5 seats on benches, these incorporate 2 self-supporting metal feet with retractable wheels, which allow 360° movement of the set, facilitating distribution changes.

K-Roll allows us to distribute the seats in the space according to the needs of each event, as the movement of the benches is carried out easily and without the need to use any additional mechanical element.

Pi Arena - Japan

K-ROLL HOW THE SYSTEM WORKS

**K-ROLL** POSSIBLE CONFIGURATIONS