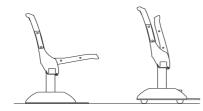

## GENERAL DESCRIPTION

K-Roll is a mobile system that allows the seats to be mobile without affecting their design and functionality.

The feet have a lever system with an integrated trigger which, activated by the foot, locks the wheels and fixes the seats to the floor without the need for any type of screw or fastening. With the wheels unlocked, it allows 360° movement of the set of seats.

### DIFFERENTIATIONS

A simple lever system with a foot-operated trigger allows the wheels to be blocked so that the support plate rests completely on the floor, providing it with the stability and fixation necessary for its use, without the need for any type of screw or fastening.