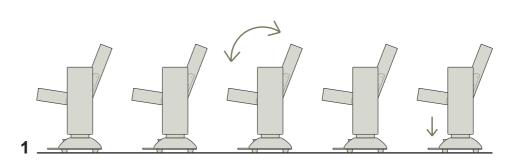

## GENERAL DESCRIPTION

K-Roll is a mobile system that allows the seats to be mobile without affecting their design and functionality.

The feet have a lever system with an integrated trigger which, activated by the foot, locks the wheels and fixes the seats to the floor without the need for any type of screw or fastening. With the wheels unlocked, it allows 360° movement of the set of seats.

### DIFFERENTIATIONS

A simple lever system with a foot-operated trigger allows the wheels to be blocked so that the support plate rests completely on the floor, providing it with the stability and fixation necessary for its use, without the need for any type of screw or fastening.

Pi Arena - Japan

K-ROLL HOW THE SYSTEM WORKS

**K-ROLL** POSSIBLE CONFIGURATIONS