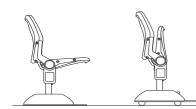

### ADVANTAGES

Based on the arrangement of groups of 4 or 5 seats on benches, these incorporate 2 self-supporting metal feet with retractable wheels, which allow 360° movement of the set, facilitating distribution changes.

This system allows the seats to be grouped together to form a compact block, minimising the space required for storage.

K-Roll is the perfect solution for multifunctional spaces with multipurpose uses.