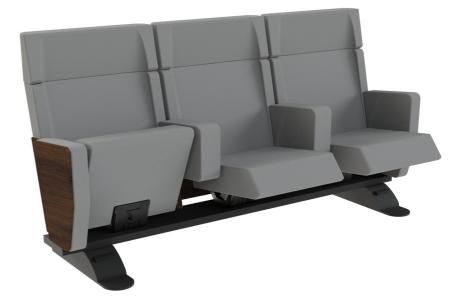

## GENERAL DESCRIPTION

K-Roll is a mobile system that allows the seats to be mobile without affecting their design and functionality.

The feet have a lever system with an integrated trigger which, activated by the foot, locks the wheels and fixes the seats to the floor without the need for any type of screw or fastening. With the wheels unlocked, it allows 360° movement of the set of seats.

### ADVANTAGES

Based on the arrangement of groups of 4 or 5 seats on benches, these incorporate 2 self-supporting metal feet with retractable wheels, which allow 360° movement of the set, facilitating distribution changes.

### DIFFERENTIATIONS

A simple lever system with a foot-operated trigger allows the wheels to be blocked so that the support plate rests completely on the floor, providing it with the stability and fixation necessary for its use, without the need for any type of screw or fastening.