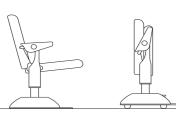

## GENERAL DESCRIPTION

K-Roll is a mobile system that allows the seats to be mobile without affecting their design and functionality.

The feet have a lever system with an integrated trigger which, activated by the foot, locks the wheels and fixes the seats to the floor without the need for any type of screw or fastening. With the wheels unlocked, it allows 360° movement of the set of seats.

### DIFFERENTIATIONS

A simple lever system with a foot-operated trigger allows the wheels to be blocked so that the support plate rests completely on the floor, providing it with the stability and fixation necessary for its use, without the need for any type of screw or fastening.