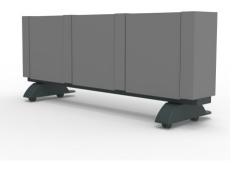

This system allows the seats to be grouped together to form a compact block, minimising the space required for storage.

K-Roll is the perfect solution for multifunctional spaces with multipurpose uses.

Pi Arena - Japan

K-ROLL HOW THE SYSTEM WORKS

**K-ROLL** POSSIBLE CONFIGURATIONS