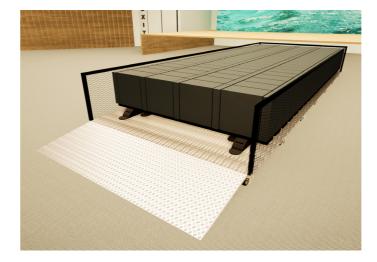

This system allows the seats to be grouped together to form a compact block, minimising the space required for storage.

K-Roll is the perfect solution for multifunctional spaces with multipurpose uses.