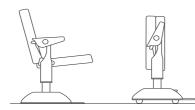

## GENERAL DESCRIPTION

K-Roll is a mobile system that allows the seats to be mobile without affecting their design and functionality.

The feet have a lever system with an integrated trigger which, activated by the foot, locks the wheels and fixes the seats to the floor without the need for any type of screw or fastening. With the wheels unlocked, it allows 360° movement of the set of seats.

### DIFFERENTIATIONS

A simple lever system with a foot-operated trigger allows the wheels to be blocked so that the support plate rests completely on the floor, providing it with the stability and fixation necessary for its use, without the need for any type of screw or fastening.