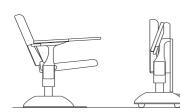

## GENERAL DESCRIPTION

K-Roll is a mobile system that allows the seats to be mobile without affecting their design and functionality.

The feet have a lever system with an integrated trigger which, activated by the foot, locks the wheels and fixes the seats to the floor without the need for any type of screw or fastening. With the wheels unlocked, it allows 360° movement of the set of seats.

### DIFFERENTIATIONS

A simple lever system with a foot-operated trigger allows the wheels to be blocked so that the support plate rests completely on the floor, providing it with the stability and fixation necessary for its use, without the need for any type of screw or fastening.